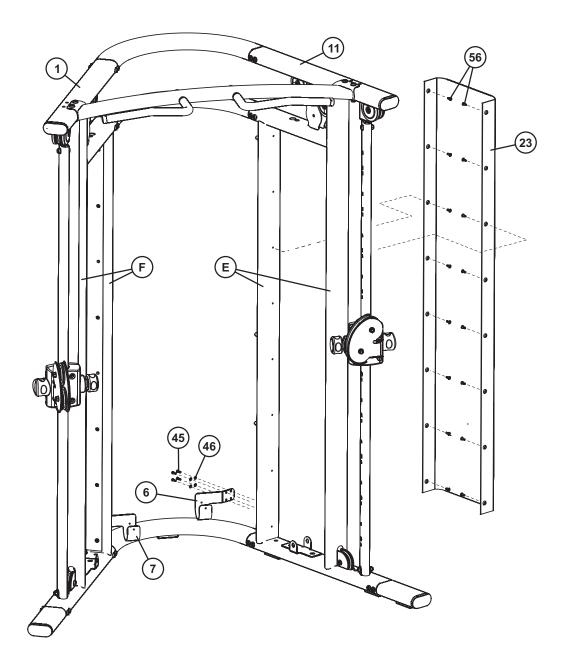

# STEP 4:

Use the following hardware contained in Blister Pack (7-2):

- M5 SHOULDER SCREW (Qty. 32)
- M5 HEX SCREW (Qty. 8)
- M6 WASHER (Qty. 8)
- ☐ Remove the protective paper from the SIDE SHROUD (23) before installation.
- ☐ Install one SIDE SHROUD (23) to the RIGHT TOWER (11) using sixteen M5 SHOULDER SCREWS (56) on the inside of the SIDE SHROUD (23) into the UPRIGHT TUBES (E) of the RIGHT TOWER (11). Tighten the screws securely.

# NOTE: YOU MUST BE STANDING INSIDE THE GYM TO INSTALL THE SIDE SHROUD (23).

- Repeat this process for installing one SIDE SHROUD (23) to the LEFT TOWER (1).
- Attach the RIGHT U BRACKET (6) onto the back of the UPRIGHT TUBE (E) of the RIGHT TOWER (11) using four M5 HEX SCREWS (45) and four M6 WASHERS (46). Tighten the screws securely.
- Repeat this process for installing the LEFT U BRACKET (7) onto the back of the UPRIGHT TUBE (F) of the LEFT TOWER (1).